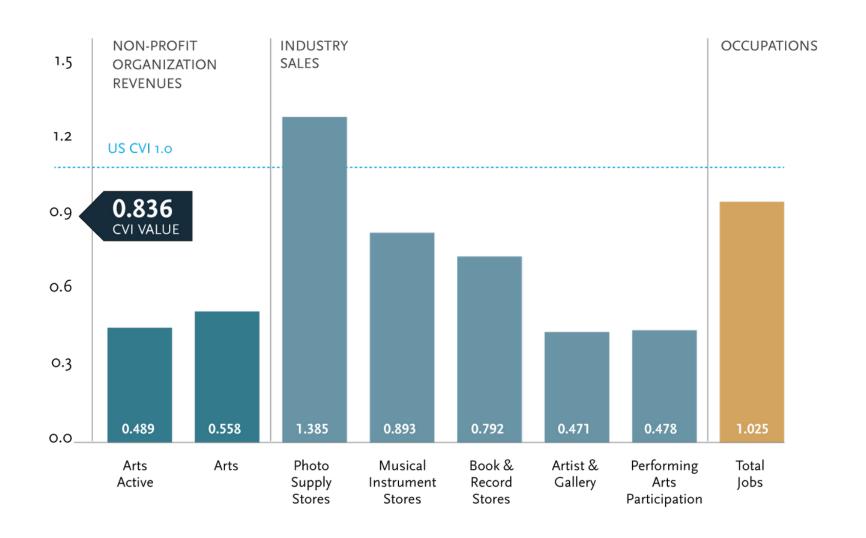

#### **CVI Value and Indicators**

# **Thurston County**

Occupations & Industry Sales