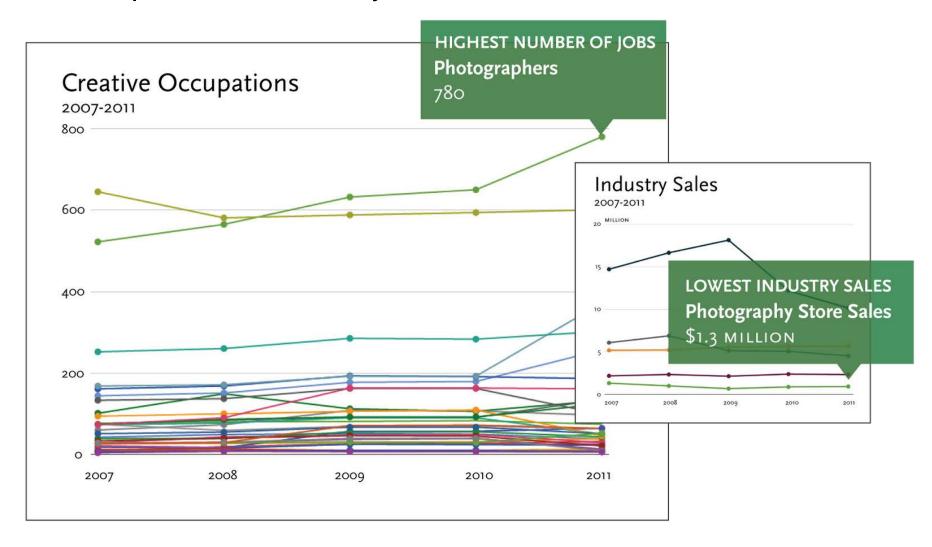

# **Thurston County**

Occupations & Industry Sales

#### LABOR & INCOME

Thurston outpacing National Average in Creative Industry Employment 2006-2009

The "creative industy" added more than 650 jobs over the past three years — meaning that, as of 2009, Thurston County had more creative occupations per capita than the nation as a whole.