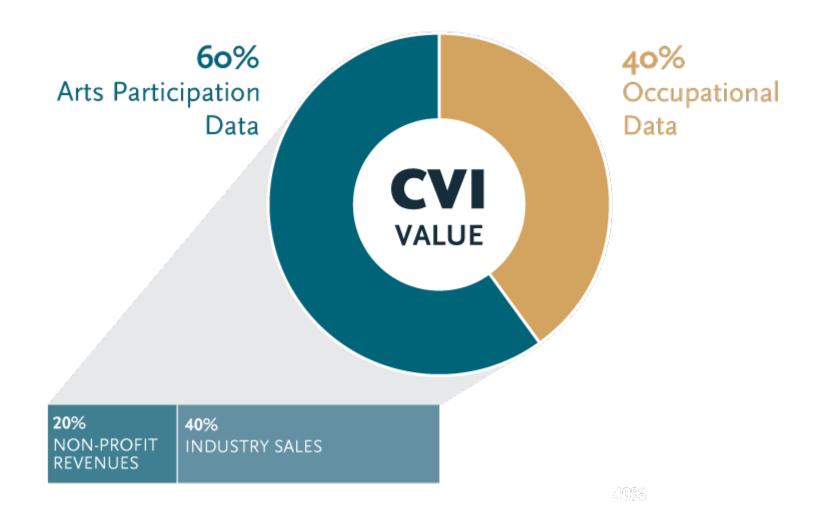

# **CVI Primary Data Sets**



# **Creative Vitality Index**





New jobs, thriving businesses and bustling communities – where the arts go, these follow.

# **CREATIVE**VITALITY

In Washington State 2010 Update

Backstage at Seattle's Intiman Theatre



#### **CVI Value and Indicators**

#### **Thurston County 2011**



### **Thurston County Occupations**

| Top 5 Gains                                                  | 2010       | 2011 | % change   |
|--------------------------------------------------------------|------------|------|------------|
| Set and Exhibit Designers                                    | 9          | 40   | 78         |
| Fashion Designers                                            | 13         | 39   | 67         |
| Media and Communication Workers, All Other                   | 46         | 109  | 58         |
| Lands cap