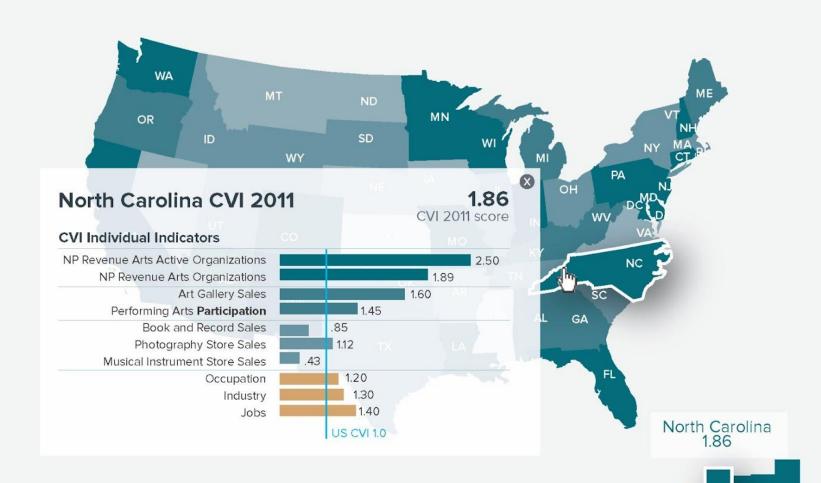

|            | 179  |            |

### **Thurston County Occupations**

Year over Year percent change 2010-2011



-90% 0 90%

# **Thurston County**

Occupations & Industry Sales



# Pilot Projects 2011

2012



#### PILOT PROJECTS

Access to CVI "data on demand"

Training + Customized technical assistance
\$1,000 for related costs

Annual convening



#### LABOR & INCOME

Thurston outpacing National Average in Creative Industry Employment 2006-2009

The "creative industy" added more than 650 jobs over the past three years — meaning that, as of 2009, Thurston County had more creative occupations per capita than the nation as a whole.

THURSTON ECONOMIC VITALITY INDEX - 2011





About Os | Request a Guote | Sign in | Create Account

#### Using the CVI in Your Community



#### **Demographic Data**





About OS | Request a Guote | Sign iii | Create Account