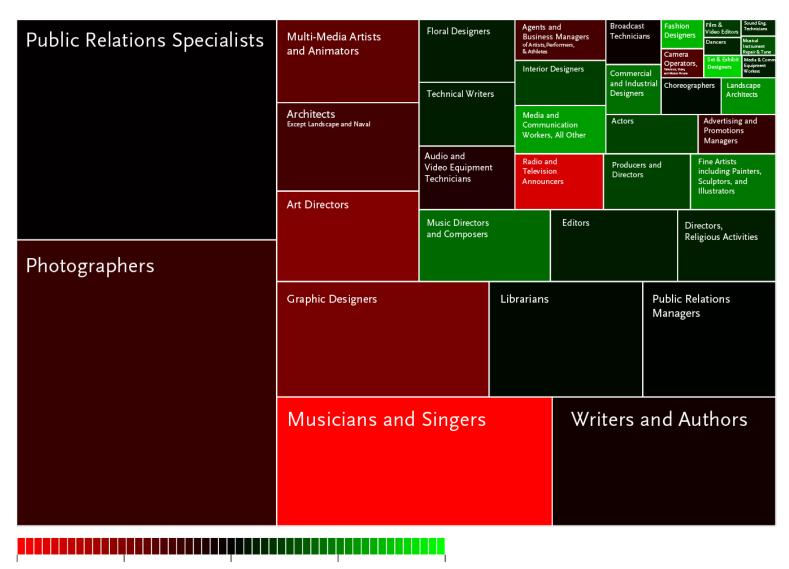

### **Thurston County Occupations**

| Top 5 Gains                                                  | 2010       | 2011 | % change   |
|--------------------------------------------------------------|------------|------|------------|
| Set and Exhibit Designers                                    | 9          | 40   | 78         |
| Fashion Designers                                            | 13         | 39   | 67         |
| Media and Communication Workers, All Other                   | 46         | 109  | 58         |
| Lands cape Architects                                        | 21         | 45   | 53         |
| Fine Artists including Painters, Sculptors, and Illustrators | 50         | 90   | 44         |
|                                                              |            |      |            |
| Top 5 losses                                                 | 2010       | 2011 | % change   |
| Multi-Media Artists and Animators                            | 124        | 92   | -35        |
|                                                              |            | _    |            |
| Graphic Designers                                            | 257        | 179  | -44        |
| Graphic Designers Art Directors                              | 257<br>135 |      | -44<br>-48 |
|                                                              |            | 179  |            |

### **Thurston County Occupations**

Year over Year percent change 2010-2011

-90% 0 90%

# **Thurston County**

Occupations & Industry Sales