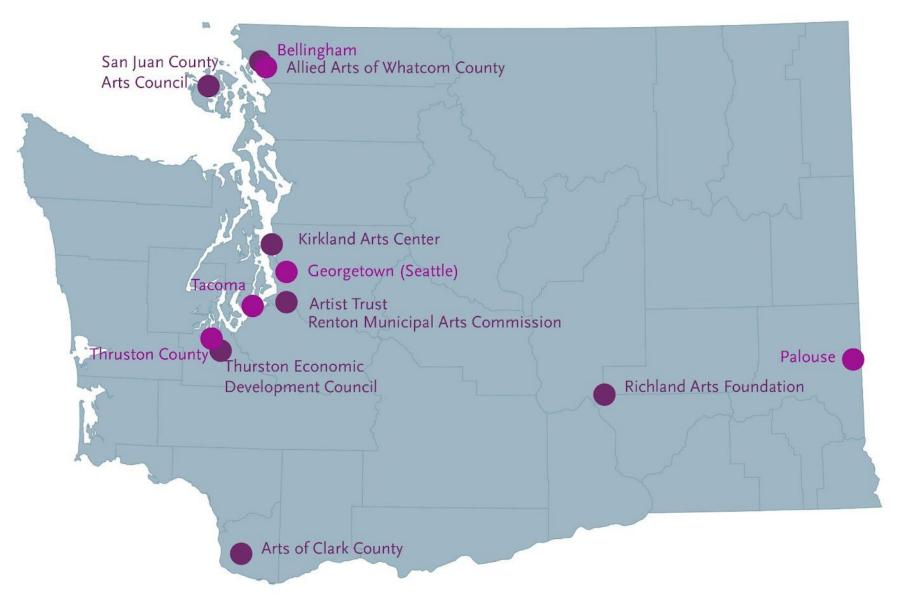

# **Thurston County**

Occupations & Industry Sales

#### LABOR & INCOME

Thurston outpacing National Average in Creative Industry Employment 2006-2009

The "creative industy" added more than 650 jobs over the past three years — meaning that, as of 2009, Thurston County had more creative occupations per capita than the nation as a whole.