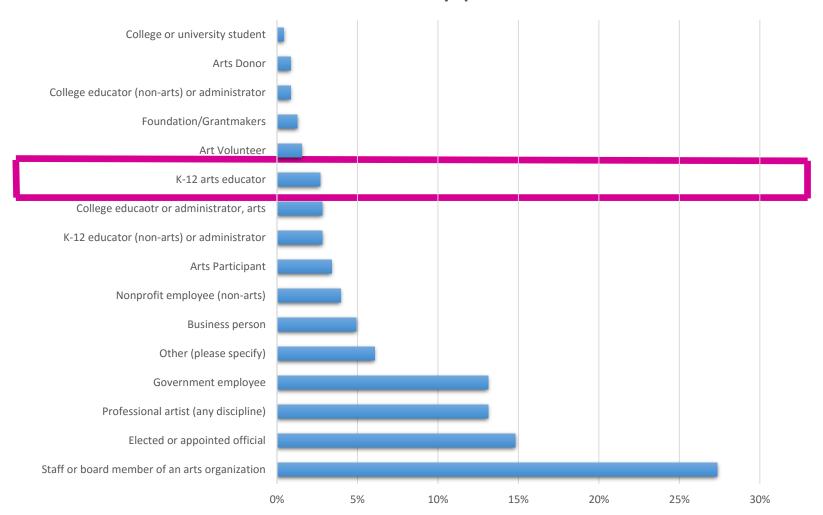

itive and supportive environment for the arts in your community?









How important is it to you that the place where you live offers opportunities to engage with the arts, culture, and creativity?





### How important are the arts to attracting and retaining employees and businesses in Georgia?









### and Perception Participation

### In your opinion, what are the top three most pressing issues facing the arts in Georgia?

















### How closely related is your primary source of income to your artistic work?



- Inseparable, I make a living as a paid artist
- Very close, I am paid to teach art or use my art as a central part of my job
- Somewhat close, my art informs my work
- Slightly, my work requires creativity, but is not my artistic practice
- Not at all