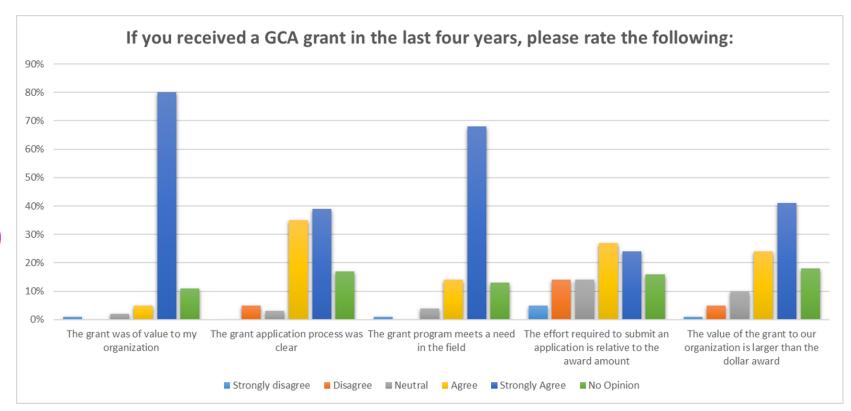

environment for the arts in your community?









How important is it to you that the place where you live offers opportunities to engage with the arts, culture, and creativity?





### How important are the arts to attracting and retaining employees and businesses in Georgia?









### and Perception Participation

### In your opinion, what are the top three most pressing issues facing the arts in Georgia?

















### How closely related is your primary source of income to your artistic work?



- Inseparable, I make a living as a paid artist
- Very close, I am paid to teach art or use my art as a central part of my job
- Somewhat close, my art informs my work
- Slightly, my work requires creativity, but is not my artistic practice
- Not at all