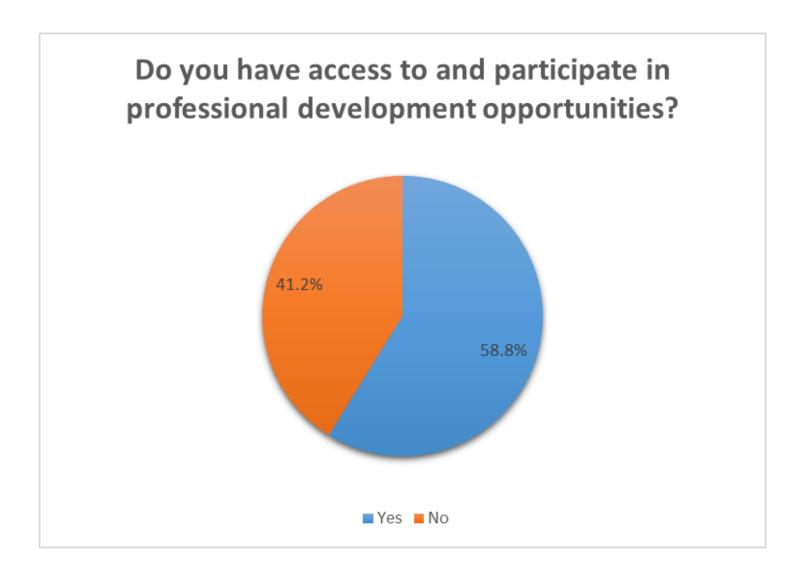

positive and supportive environment for the arts in your community?









How important is it to you that the place where you live offers opportunities to engage with the arts, culture, and creativity?





### How important are the arts to attracting and retaining employees and businesses in Georgia?









### and Perception Participation

### In your opinion, what are the top three most pressing issues facing the arts in Georgia?

















### How closely related is your primary source of income to your artistic work?



- Inseparable, I make a living as a paid artist
- Very close, I am paid to teach art or use my art as a central part of my job
- Somewhat close, my art informs my work
- Slightly, my work requires creativity, but is not my artistic practice
- Not at all