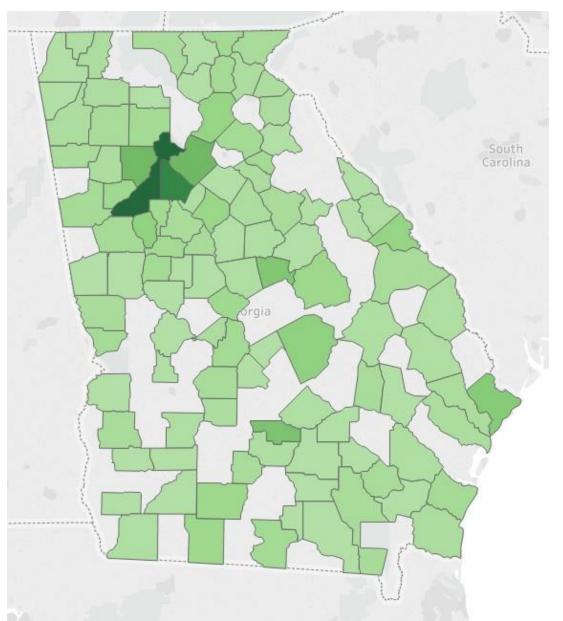

### CREATE Georgia

Shaping the future of the arts in Georgia





### **Respondents by County**





### Please indicate your ethnicity:





### Please indicate your age range:





### Have you participated in the arts in the last 12 months?





### How frequently do you participate in the arts?





To your knowledge were any of the arts programs in which you participated in the last 12 months supported by Georgia Council for the Arts?





Do you believe that there is a positive and supportive environment for the arts in your community?









How important is it to you that the place where you live offers opportunities to engage with the arts, culture, and creativity?





### How important are the arts to attracting and retaining employees and businesses in Georgia?









### and Perception Participation

### In your opinion, what are the top three most pressing issues fac