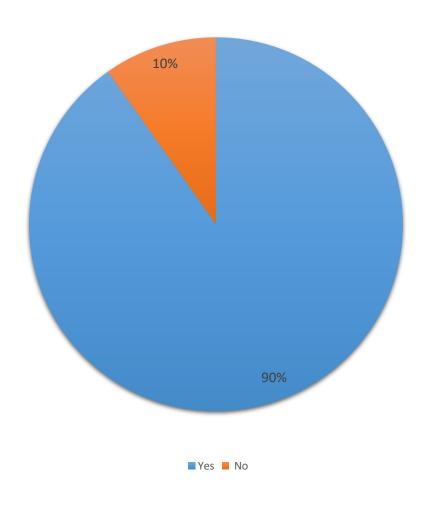

### CREATE Georgia

Shaping the future of the arts in Georgia





### **Respondents by County**





### Please indicate your ethnicity:





### Please indicate your age range:





### Have you participated in the arts in the last 12 months?





### How frequently do you participate in the arts?





To your knowledge were any of the arts programs in which you participated in the last 12 months supported by Georgia Council for the Arts?





Do you believe that there is a positive and supportive environment for the arts in your community?









How important is it to you that the place where you live offers opportunities to engage with the arts, culture, and creativity?





### How important are the arts to attracting and retaining employees and businesses in Georgia?









### and Perception Participation

### In your opinion, what are the top three most pressing issues facing the arts in Georgia?

















### How closely related is your primary source of income to your artistic work?



- Inseparable, I make a