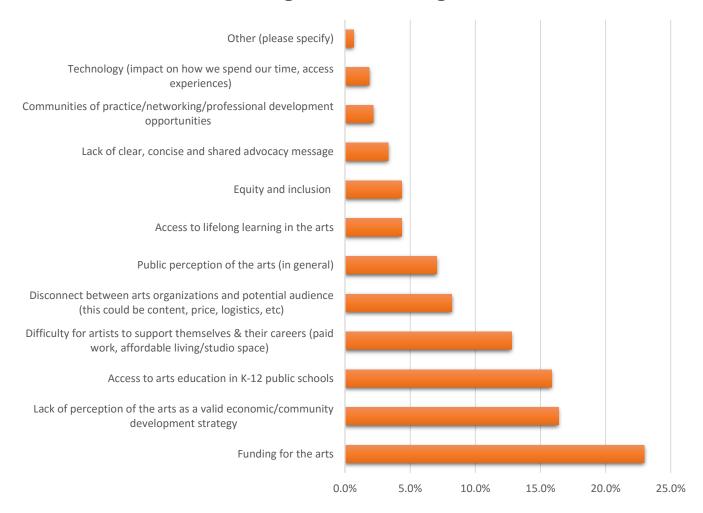

### In your opinion, what are the top three most pressing issues facing the arts in Georgia?