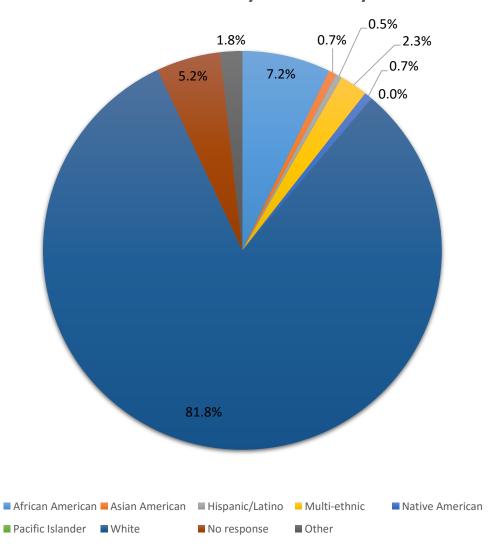

### CREATE Georgia

Shaping the future of the arts in Georgia





### **Respondents by County**





### Please indicate your ethnicity:





### Please indicate your age range:





### Have you participated in the arts in the last 12 months?





### How frequently do you participate in the arts?





To your knowledge were any of the arts programs in which you participated in the last 12 months supported by Georgia Council for the Arts?





Do you believe that there is a positive and supportive environment for the arts in your community?









How important is it to you that the place where you live offers opportunities to engage with the arts, culture, and creativity?





### How important are the arts to attracting and retaining employees and businesses in Georgia?









### and Perception Participation

### In your opinion, what are the top three most pressing issues facing the arts in Georgia?