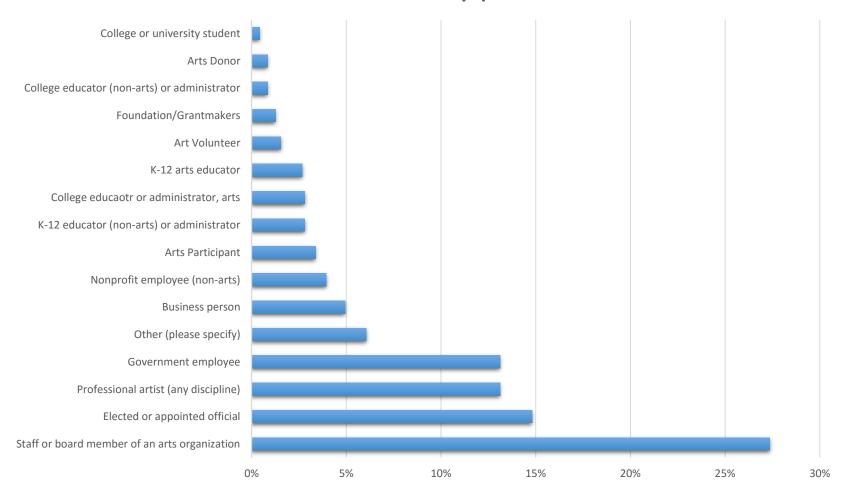

### CREATE Georgia

Shaping the future of the arts in Georgia





### **Respondents by County**





### Please indicate your ethnicity:





### Please indicate your age range:





### Have you participated in the arts in the last 12 months?





### How frequently do you participate in the arts?





To your knowledge were any of the arts programs in which you participated in the last 12 months supported by Georgia Council for the Arts?





Do you believe that there is a positive and supportive environment for the arts in your community?









How important is it to you that the place where you live offers opportunities to engage with the arts, culture, and creativity?





### How important are the arts to attracting and retaining employees and businesses in Georgia?









### and Perception Participation

### In your opinion, what are the