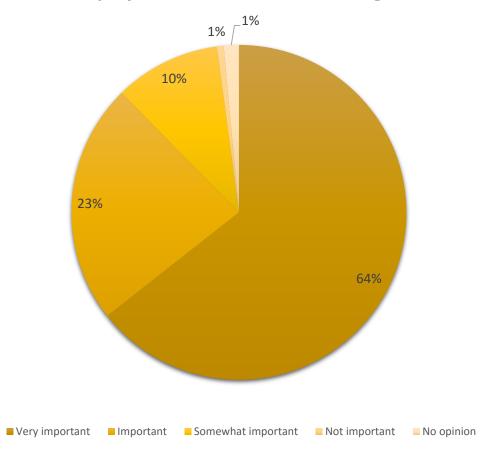

### How important are the arts to attracting and retaining employees and businesses in Georgia?