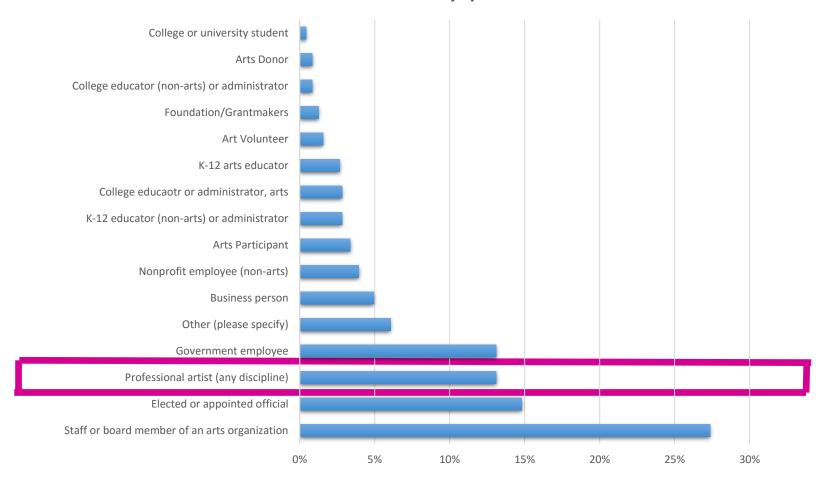

:





### Please indicate your age range:





### Have you participated in the arts in the last 12 months?





### How frequently do you participate in the arts?





To your knowledge were any of the arts programs in which you participated in the last 12 months supported by Georgia Council for the Arts?





Do you believe that there is a positive and supportive environment for the arts in your community?









How important is it to you that the place where you live offers opportunities to engage with the arts, culture, and creativity?





### How important are the arts to attracting and retaining employees and businesses in Georgia?









### and Perception Participation

### In your opinion, what are the top three most pressing issues facing the arts in Georgia?

















### How closely related is your primary source of income to your artistic work?



- Inseparable, I make a living as a paid artist
- Very close, I am paid to teach art or use my art as a central part of my job
- Somewhat close, my art informs my work
- Slightly, my work requires creativity, but is not my artistic practice
- Not at all