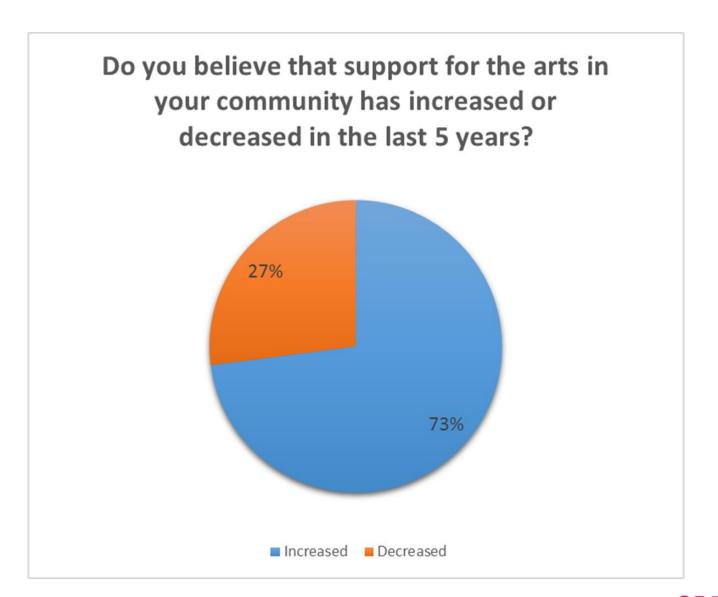

### How frequently do you participate in the arts?

To your knowledge were any of the arts programs in which you participated in the last 12 months supported by Georgia Council for the Arts?

Do you believe that there is a positive and supportive environment for the arts in your community?