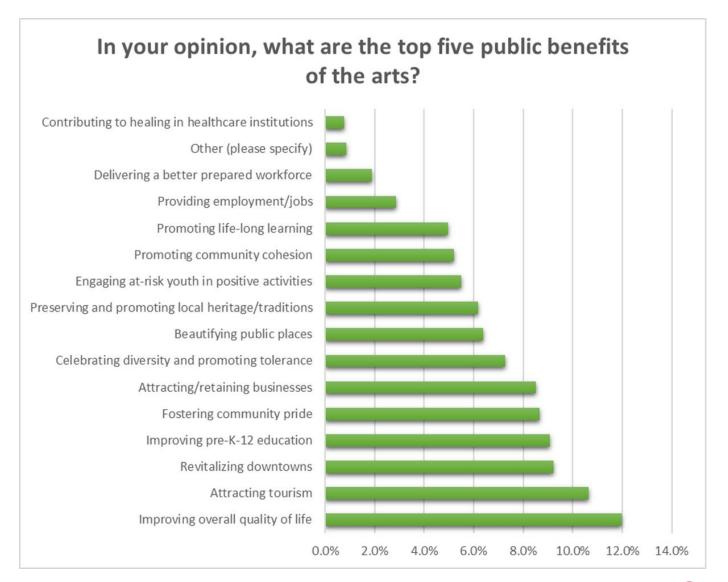

### CREATE Georgia

Shaping the future of the arts in Georgia





### **Respondents by County**





### Please indicate your ethnicity:





### Please indicate your age range:





### Have you participated in the arts in the last 12 months?





### How frequently do you participate in the arts?





To your knowledge were any of the arts programs in which you participated in the last 12 months supported by Georgia Council for the Arts?





Do you believe that there is a positive and supportive environment for the arts in your community?









How important is it to you that the place where you live offers opportunities to engage with the arts, culture, and creativity?





### How important are the arts to attracting and retaining employees and businesses in Georgia?









### and Perception Participation

### In your opinion, what are the top three most pressing issues facing the arts in Georgia?

















### How closely related is your primary source of income to your artistic work?



- Inseparable, I make a living as a paid artist
- Very close, I am paid to teach art or use my art as a central part of my job
- Somewhat close, my art informs my work
- Slightly, my work requires creativity, but is not my artistic practice
- Not at all