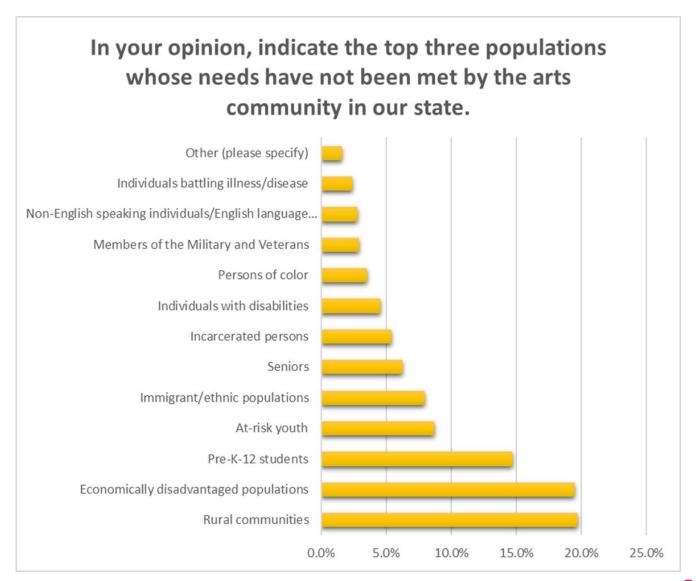

### In your opinion, what are the top three most pressing issues facing the arts in Georgia?