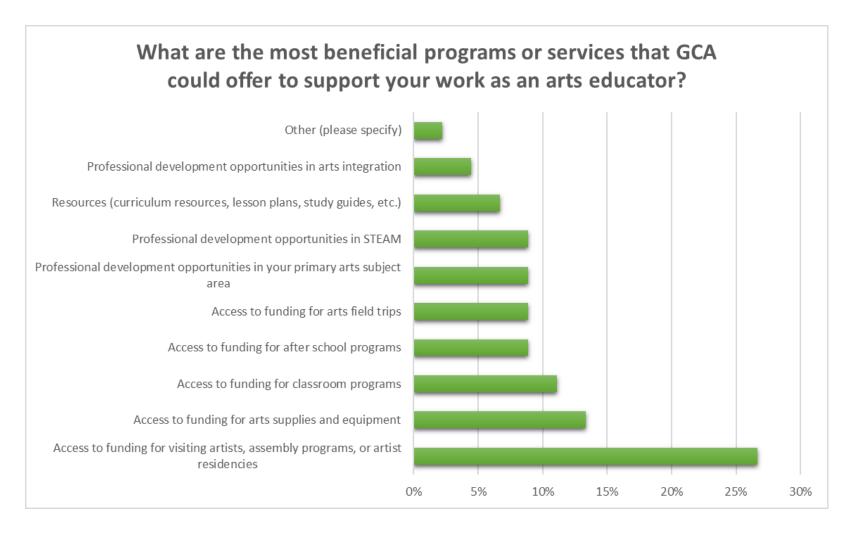

d supportive environment for the arts in your community?









How important is it to you that the place where you live offers opportunities to engage with the arts, culture, and creativity?





### How important are the arts to attracting and retaining employees and businesses in Georgia?









### and Perception Participation

### In your opinion, what are the top three most pressing issues facing the arts in Georgia?

















### How closely related is your primary source of income to your artistic work?



- Inseparable, I make a living as a paid artist
- Very close, I am paid to teach art or use my art as a central part of my job
- Somewhat close, my art informs my work
- Slightly, my work requires creativity, but is not my artistic practice
- Not at all