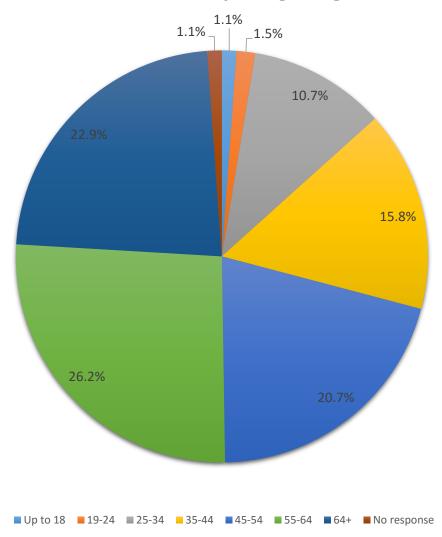

### CREATE Georgia

Shaping the future of the arts in Georgia





### **Respondents by County**





### Please indicate your ethnicity:





### Please indicate your age range:





### Have you participated in the arts in the last 12 months?





### How frequently do you participate in the arts?





To your knowledge were any of the arts programs in which you participated in the last 12 months supported by Georgia Council for the Arts?





Do you believe that there is a positive and supportive environment for the arts in your community?









How important is it to you that the place where you live offers opportunities to engage with the arts, culture, and creativity?





### How important are the arts to attracting and retaining employees and businesses in Georgia?









### and Perception Participation

### In your opinion, what are the top three most pressing issues facing the arts in Georgia?

















### How closely related is your primary