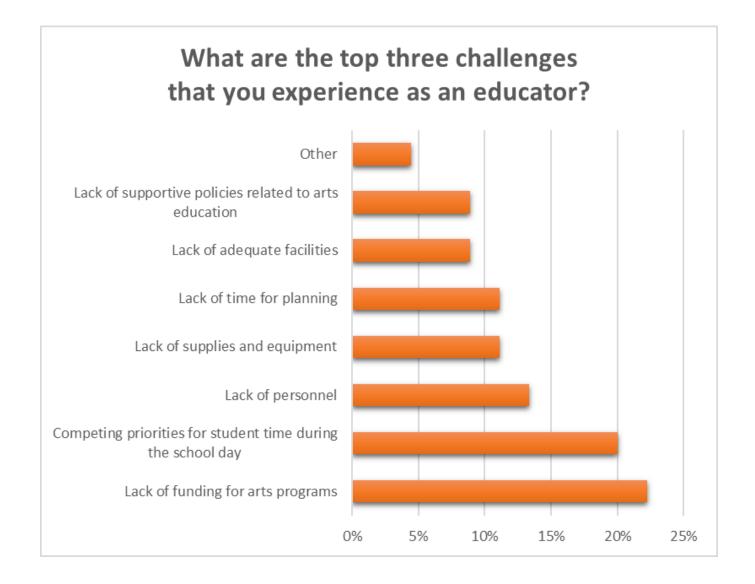

e and supportive environment for the arts in your community?









How important is it to you that the place where you live offers opportunities to engage with the arts, culture, and creativity?





### How important are the arts to attracting and retaining employees and businesses in Georgia?









### and Perception Participation

### In your opinion, what are the top three most pressing issues facing the arts in Georgia?

















### How closely related is your primary source of income to your artistic work?



- Inseparable, I make a living as a paid artist
- Very close, I am paid to teach art or use my art as a central part of my job
- Somewhat close, my art informs my work
- Slightly, my work requires creativity, but is not my artistic practice
- Not at all