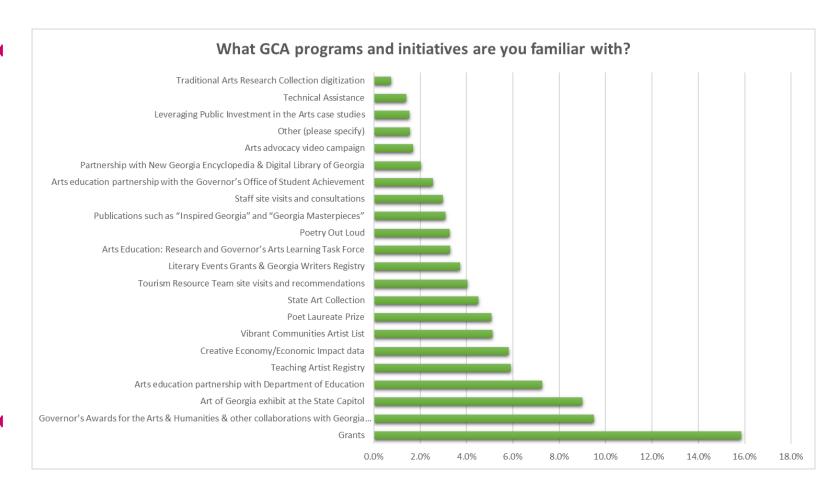

city:





### Please indicate your age range:





### Have you participated in the arts in the last 12 months?





### How frequently do you participate in the arts?





To your knowledge were any of the arts programs in which you participated in the last 12 months supported by Georgia Council for the Arts?





Do you believe that there is a positive and supportive environment for the arts in your community?









How important is it to you that the place where you live offers opportunities to engage with the arts, culture, and creativity?





### How important are the arts to attracting and retaining employees and businesses in Georgia?









### and Perception Participation

### In your opinion, what are the top three most pressing issues facing the arts in Georgia?

















### How closely related is your primary source of income to your artistic work?



- Inseparable, I make a living as a paid artist
- Very close, I am paid to teach art or use my art as a central part of my job
- Somewhat close, my art informs my work
- Slightly, my work requires creativity, but is not my artistic practice
- Not at all