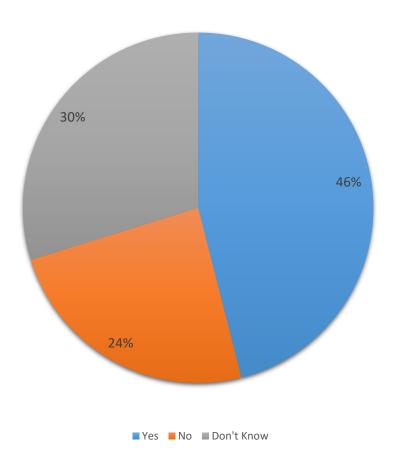

### How frequently do you participate in the arts?

To your knowledge were any of the arts programs in which you participated in the last 12 months supported by Georgia Council for the Arts?

Do you believe that there is a positive and supportive environment for the arts in your community?