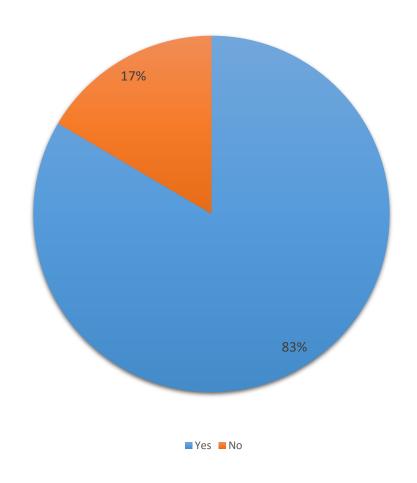

### How important are the arts to attracting and retaining employees and businesses in Georgia?