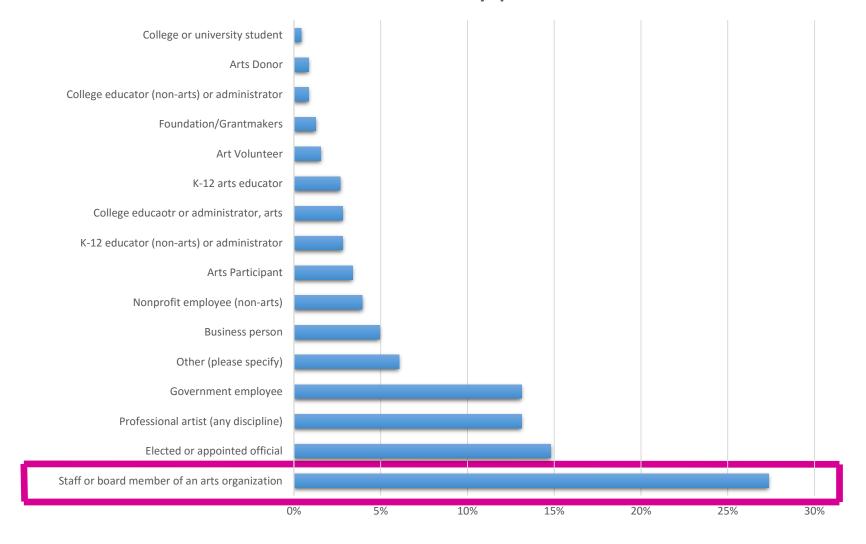

pportive environment for the arts in your community?









How important is it to you that the place where you live offers opportunities to engage with the arts, culture, and creativity?





### How important are the arts to attracting and retaining employees and businesses in Georgia?









### and Perception Participation

### In your opinion, what are the top three most pressing issues facing the arts in Georgia?

















### How closely related is your primary source of income to your artistic work?



- Inseparable, I make a living as a paid artist
- Very close, I am paid to teach art or use my art as a central part of my job
- Somewhat close, my art informs my work
- Slightly, my work requires creativity, but is not my artistic practice
- Not at all