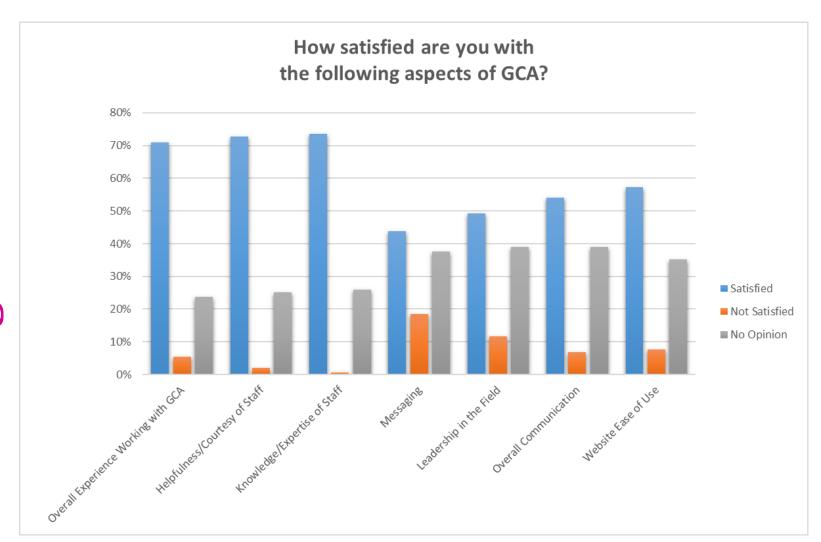

tive environment for the arts in your community?









How important is it to you that the place where you live offers opportunities to engage with the arts, culture, and creativity?





### How important are the arts to attracting and retaining employees and businesses in Georgia?









### and Perception Participation

### In your opinion, what are the top three most pressing issues facing the arts in Georgia?

















### How closely related is your primary source of income to your artistic work?



- Inseparable, I make a living as a paid artist
- Very close, I am paid to teach art or use my art as a central part of my job
- Somewhat close, my art informs my work
- Slightly, my work requires creativity, but is not my artistic practice
- Not at all