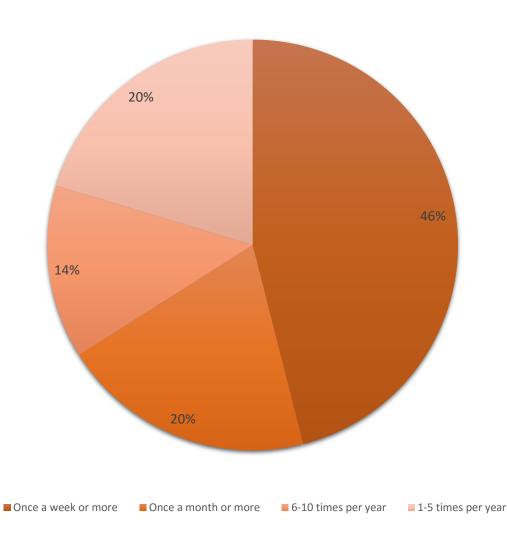

### How frequently do you participate in the arts?

To your knowledge were any of the arts programs in which you participated in the last 12 months supported by Georgia Council for the Arts?

Do you believe that there is a positive and supportive environment for the arts in your community?