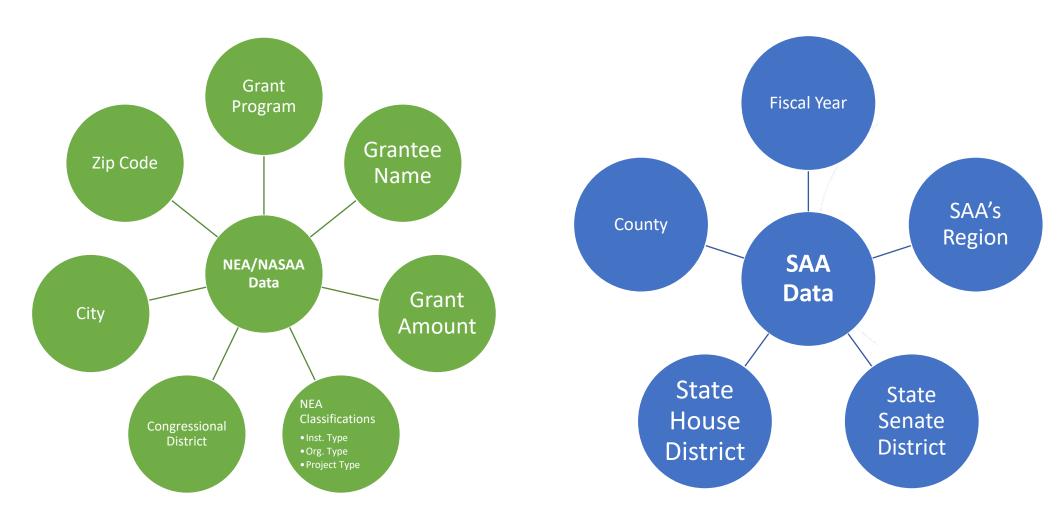

$     | 2,868.89               | 01/16/18  | \$ -                | 0              | 201           |  |
| PNC Bank                                                  | Interest Fee     | 01/12/18      | \$        | 7,131.87           | Bank Fees                                | \$     | 7,131.87               | 01/16/18  | \$ -                | · ·            | 2017          |  |
| PNC Bank                                                  | Draw Fee         | 01/16/18      | Ś         | 250.00             |                                          | Ś      | 250.00                 | 01/16/18  | \$                  | - O            | 2017          |  |

Source: Indianapolis Local Public Improvement Bond Bank



Source: Indianapolis Local Public Improvement Bond Bank; The City of Indianapolis



Run Report (Data Set: FY25 PowerBi Dashboard Data Pull)

Save New Report



Source: Indiana Arts Commission; Foundant Technologies

| Post   Act Project Support (1997)   2.   Act Ing Sucretarion Support (1997)   3.   Act In Sucretarion Support (199                                                                                                                                                                                                                                                                  | FiscalYear - | T Program ▼                             | IAC V OrgName                                                     | ↑ Amount ▼ OrgType ▼ InstType ▼ PrimaryDiscipline ▼ O        | Con ▼ SenateD | HouseDi | ▼ City ▼ Sta    | ✓ Zipcode ✓ County | Count ▼ Sen | ✓ Hous ▽ | CongressMemb