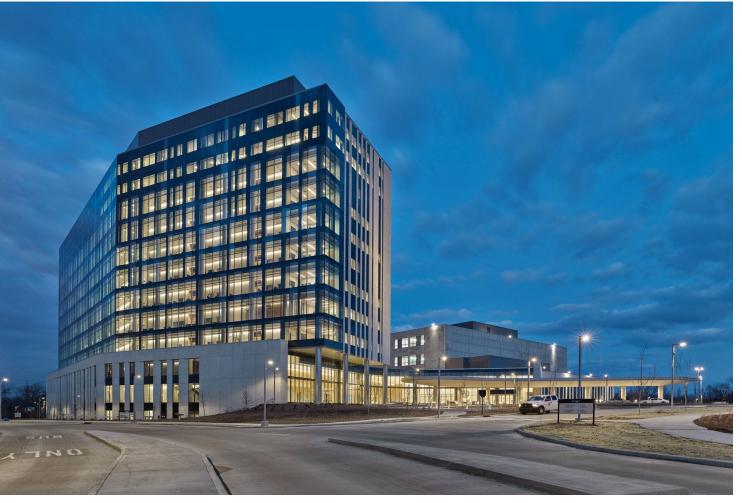

## Integrating criminal justice center is key to lifting Twin Aire neighborhood

April 18, 2018

Ensuring the \$572 million criminal justice center connects with the surrounding Twin Aire neighborhood and doesn't sit isolated presents a big challenge for planners of the project and community

leaders.

The four-building complex—which will house the courts, jail and sheriff's department, in addition to an assessment and intervention facility—is set to be built southeast of downtown on part of 140 acres where the Citizens Energy coke plant once stood.