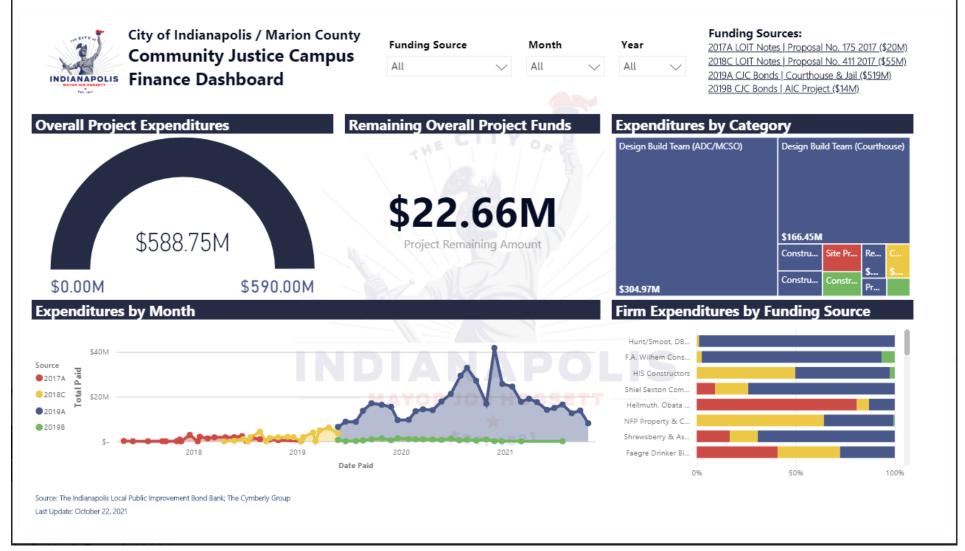

Source: Indianapolis Local Public Improvement Bond Bank

Source: Indianapolis Local Public Improvement Bond Bank; The City of Indianapolis

Run Report (Data Set: FY25 PowerBi Dashboard Data Pull)

Save New Report