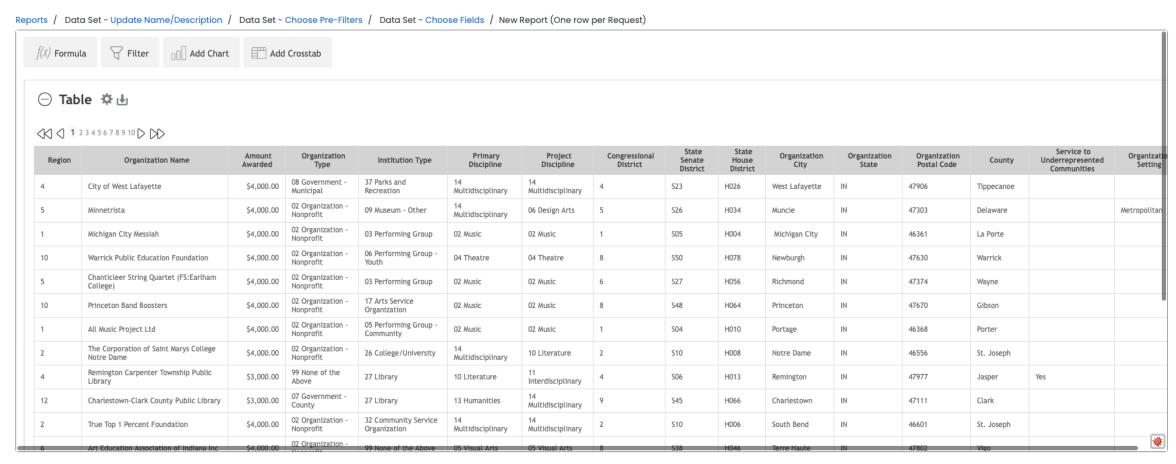

| 201           |  |
| PNC Bank                                                  | Interest Fee     | 01/12/18      | \$        | 7,131.87           | Bank Fees                                | \$     | 7,131.87               | 01/16/18  | \$ -                | · ·            | 2017          |  |
| PNC Bank                                                  | Draw Fee         | 01/16/18      | Ś         | 250.00             |                                          | Ś      | 250.00                 | 01/16/18  | \$                  | - O            | 2017          |  |

Source: Indianapolis Local Public Improvement Bond Bank



Source: Indianapolis Local Public Improvement Bond Bank; The City of Indianapolis



Run Report (Data Set: FY25 PowerBi Dashboard Data Pull)

Save New Report



Source: Indiana Arts Commission; Foundant Technologies

| Post   Act Project Support (1997)   2.   Act Ing Sucretarion Support (1997)   3.   Act In Sucretarion Support (199                                                                                                                                                                                                                                                                  | FiscalYear - | T Program ▼                             | IAC V OrgName                                                     | ↑ Amount ▼ OrgType ▼ InstType ▼ PrimaryDiscipline ▼ O        | Con ▼ SenateD | HouseDi | ▼ City ▼ Sta    | ✓ Zipcode ✓ County | Count ▼ Sen | ✓ Hous ▽ | CongressMember      | Senator               | Representative       |
|------------------